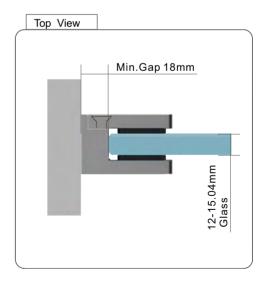

### CATALOGUE AND DESCRIPTION:

- Glass Fixing System
- > Glass Clamp
- > Heavy Duty Friction Fit Square Flat Back Glass Clamp