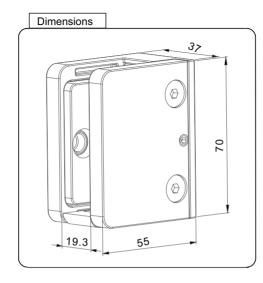

### CATALOGUE AND DESCRIPTION:

- Glass Fixing System
- > Glass Clamp
- > Heavy Duty Friction Fit Square Flat Back Glass Clamp