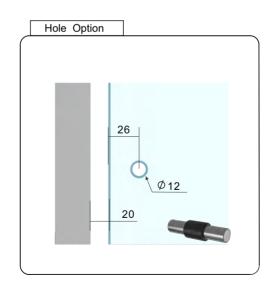

### CATALOGUE AND DESCRIPTION:

- Glass Fixing System
- > Glass Clamp
- > Heavy Duty Friction Fit Square Flat Back Glass Clamp