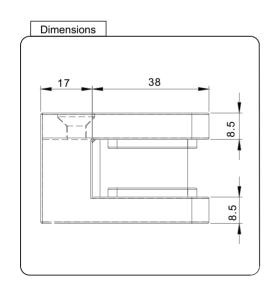

### CATALOGUE AND DESCRIPTION:

- Glass Fixing System
- > Glass Clamp
- > Heavy Duty Friction Fit Square Flat Back Glass Clamp