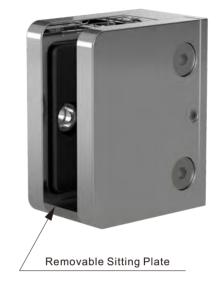

### CATALOGUE AND DESCRIPTION:

- Glass Fixing System
- > Glass Clamp
- > Heavy Duty Friction Fit Square Flat Back Glass Clamp